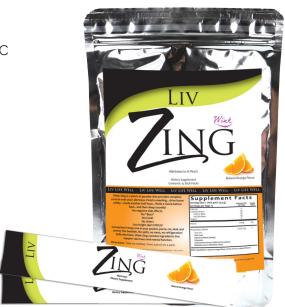

## LIV LIFE WELL LIV LIFE WEL

Zing is formulated with health boosting adaptogenic botanicals containing natural caffeine and prebiotics.

Zing offers longer-lasting energy, alertness, and heightened focus with no crash

- Safe alertness
- Supports mental function
- · Supports improved
- Cognition and mood
- Natural caffeine
- For focus and energy
- 100 mg of caffeine per stick (about the same amount found in a cup of coffee & serving size of the leading energy drink)

Directions: Take as needed, from a pinch to a pack.

| Serving Size: 1 stick pack (4.5 g)<br>Servings per Bag: 15                                                                                               | Amount Per<br>Serving    | % Daily<br>Value |
|----------------------------------------------------------------------------------------------------------------------------------------------------------|--------------------------|------------------|
| Calories<br>Carbohydrates<br>Dietary fiber<br>Soluble fiber<br>Sugars                                                                                    | 4<br>2g<br>2g<br>2g<br>0 |                  |
| Niacin                                                                                                                                                   | 17mg                     | 85               |
| Proprietary Blend Fibersol® Citric Acid Natural Caffeine (100mg) I-theanine Hydrocotyle extract (Hydrocotyle asiatica) Rhodiola extract (Rhodiola rosea) | 3450 mg                  | *                |